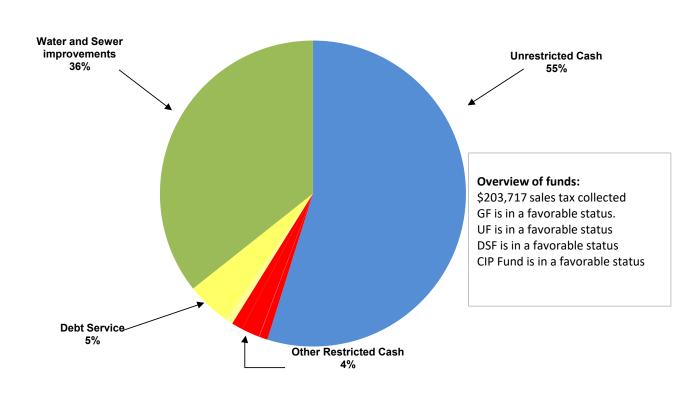

## CITY OF MANOR, TEXAS CASH AND INVESTMENTS As Of MARCH, 2023

| CASH AND INVESTMENTS          | GENERAL<br>FUND | UTILITY<br>FUND | DEBT<br>SERVICE<br>FUND | SPECIAL<br>REVENUE<br>FUNDS | CAPITAL<br>PROJECTS<br>FUND | TOTAL         |
|-------------------------------|-----------------|-----------------|-------------------------|-----------------------------|-----------------------------|---------------|
| Unrestricted:                 |                 |                 |                         |                             |                             |               |
| Cash for operations           | 25,136,531      | 12,731,426      |                         |                             |                             | 37,867,958    |
| Restricted:                   |                 |                 |                         |                             |                             |               |
| Tourism                       |                 |                 |                         | 608,921                     |                             | 608,921       |
| Court security and technology | 33,888          |                 |                         |                             |                             | 33,888        |
| Rose Hill PID                 |                 |                 |                         | 1,330,594                   |                             | 1,330,594     |
| Customer Deposits             |                 | 811,369         |                         |                             |                             | 811,369       |
| Park                          | 513,526         |                 |                         |                             |                             | 513,526       |
| Debt service                  |                 |                 | 3,272,602               |                             |                             | 3,272,602     |
| Capital Projects              |                 |                 |                         |                             |                             |               |
| Water and sewer improvements  |                 |                 |                         | 8,750,118                   | 15,887,312                  | 24,637,430    |
| TOTAL CASH AND INVESTMENTS    | \$ 25,683,945   | \$ 13,542,796   | \$ 3,272,602            | \$ 10,689,633               | \$ 15,887,312               | \$ 69,076,287 |